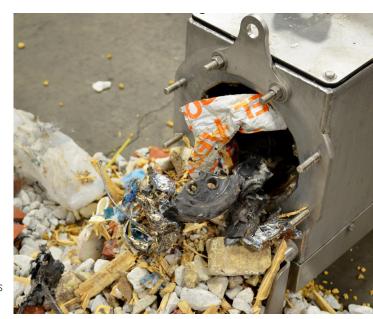

### Whitetip Shark Family of Washing Compactors

The Whitetip Shark is a fierce but slow-moving shark, notable for its long, rounded fins which feature an iconic white tip. Hydro-Dyne's family of Whitetip Shark Washing Compactors thoroughly wash and compact screenings to produce the clean, compact white screening plugs they are known for by efficiently returning organics to the channel. Every compactor is custom-designed for individual applications, taking into account the type of flow and solids collected. Multiple models are available to ensure organic material is returned to the treatment plant's process and inorganic materials are separated, cleaned and dewatered in the most effective and efficient way possible. Stainless steel construction with a hardened alloy auger provides an enduring solution to exceed performance and disposal requirements.

# Robust, High Performing Design to Meet Your Application Needs

- Multiple models and options to suit individual applications
- Designed to collect, dewater, condition, compact and transport screenings from any screen, launder/sluice or conveyor to any waste disposal drop point
- Weight reduction up to 80%
- Screening volume reduction up to 85%
- Organic removal up to 95%
- Dewatered screenings dry solids content up to 40% (depending on material to be dewatered)
- Screenings meet strict landfill requirements (EPA 9095 Paint Filter Test)
- All T304 or T316 stainless steel fabrication
- Heavy duty AR400 Auger for long wear life and ability to crush large objects
- Standard screw diameters: 6", 8", 10", 12", 16" and 20"