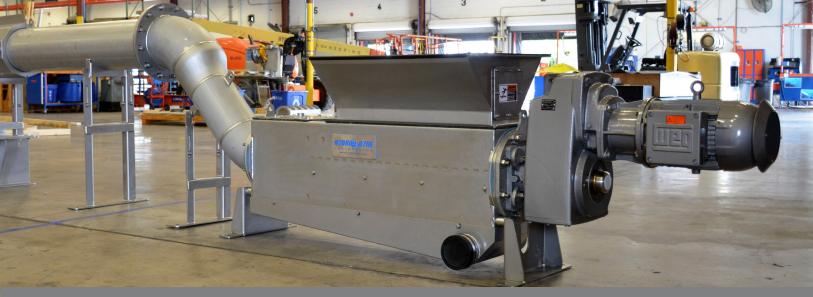

### Whitetip Shark Family of Washing Compactors

The Whitetip Shark is a fierce but slow-moving shark, notable for its long, rounded fins which feature an iconic white tip. Hydro-Dyne's family of Whitetip Shark Washing Compactors thoroughly wash and compact screenings to produce the clean, compact white screening plugs they are known for by efficiently returning organics to the channel. Every compactor is custom-designed for individual applications, taking into account the type of flow and solids collected. Multiple models are available to ensure organic material is returned to the treatment plant's process and inorganic materials are separated, cleaned and dewatered in the most effective and efficient way possible. Stainless steel construction with a hardened alloy auger provides an enduring solution to exceed performance and disposal requirements.

ENGINEERING

Designed to Protect. Built to Perform.™

**Washing Compactor** 

The Whitetip Shark Washing Compactor features screenings drainage and compaction zones. Stainless steel flights and anti-rotation bars improve compaction and provide reliable equipment performance and life.