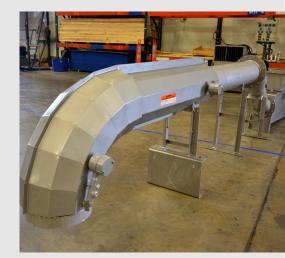

# Whitetip Shark Washing Compactors

### Whitetip Shark Family of Washing Compactors

The Whitetip Shark is a fierce but slow-moving shark, notable for its long, rounded fins which feature an iconic white tip. Hydro-Dyne's family of Whitetip Shark Washing Compactors thoroughly wash and compact screenings to produce the clean, compact white screening plugs they are known for by efficiently returning organics to the channel. Every compactor is custom-designed for individual applications, taking into account the type of flow and solids collected. Multiple models are available to ensure organic material is returned to the treatment plant's process and inorganic materials are separated, cleaned and dewatered in the most effective and efficient way possible. Stainless steel construction with a hardened alloy auger provides an enduring solution to exceed performance and disposal requirements.

ENGINEERING

Designed to Protect. Built to Perform.™

**Washing Compactor** 

The Whitetip Shark Washing Compactor features screenings drainage and compaction zones. Stainless steel flights and anti-rotation bars improve compaction and provide reliable equipment performance and life.