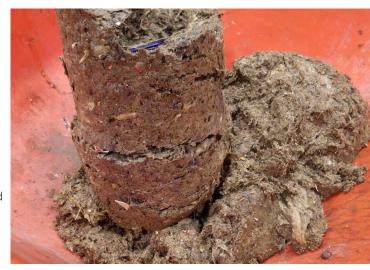

### Whitetip Shark Family of Washing Compactors

The Whitetip Shark is a fierce but slow-moving shark, notable for its long, rounded fins which feature an iconic white tip. Hydro-Dyne's family of Whitetip Shark Washing Compactors thoroughly wash and compact screenings to produce the clean, compact white screening plugs they are known for by efficiently returning organics to the channel. Every compactor is custom-designed for individual applications, taking into account the type of flow and solids collected. Multiple models are available to ensure organic material is returned to the treatment plant's process and inorganic materials are separated, cleaned and dewatered in the most effective and efficient way possible. Stainless steel construction with a hardened alloy auger provides an enduring solution to exceed performance and disposal requirements.

# Robust, High Performing Design to Meet Your Application Needs

- Multiple models and options to suit individual applications
- Designed to collect, dewater, condition, compact and transport screenings from any screen, launder/sluice or conveyor to any waste disposal drop point
- Weight reduction up to 80%
- Screening volume reduction up to 85%
- Organic removal up to 95%
- Dewatered screenings dry solids content up to 40% (depending on material to be dewatered)
- Screenings meet strict landfill requirements (EPA 9095 Paint Filter Test)
- All T304 or T316 stainless steel fabrication
- Heavy duty AR400 Auger for long wear life and ability to crush large objects
- Standard screw diameters: 6", 8", 10", 12", 16" and 20"